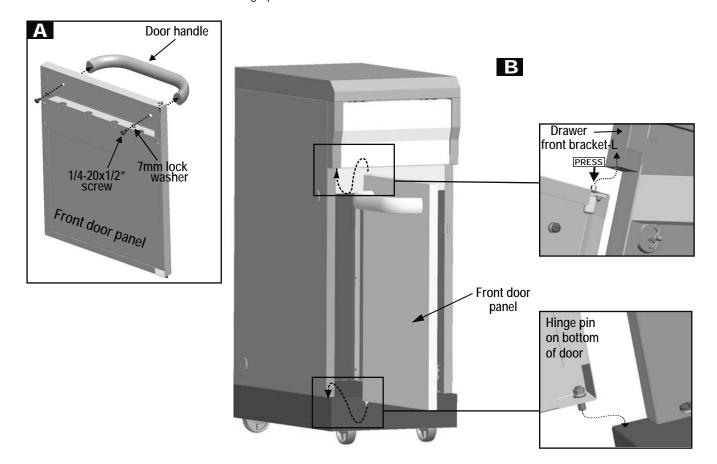

## VERY IMPORTANT: Burner tubes must reengage valve openings. See illustrations at right.

- 9. Attach electrode to burner.
- 10. Carefully replace burners.
- 11. Attach burners to brackets on firebox.
- 12. Reposition carryover tubes and attach to burners. Replace flame tamers and cooking grates.